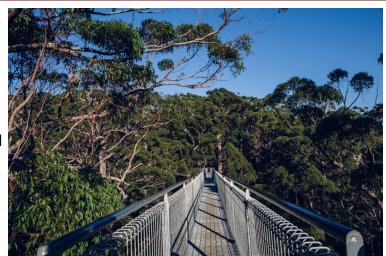

## **FAMILY FUN DAY**

Experience the excitement of exploring the canopy of the magnificent tingle forest on the 600metre Tree Top Walk. Complete the experience with a walk through the Ancient Empire—an interpretive trail meandering through the forest floor in between 400 year old red tingle trees.